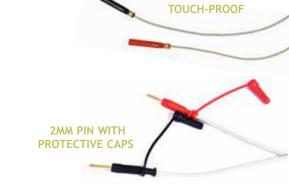

## SPIKE LCS TECHNICAL FEATURES

| BODY                      | not braided shaf                      | t, Pebax |                    |
|---------------------------|---------------------------------------|----------|--------------------|
| ELECTRODES                | AISI Stainless Ste                    | eel      |                    |
| POLES                     | 2                                     |          | 4                  |
| INTER ELECTRODES DISTANCE | 2; 5; 10 mm                           |          | 2; 2-5-2; 5; 10 mm |
| CURVE                     | Cournand; Josephson, Damato, Straight |          |                    |
| WORKING LENGTH            | 90 cm                                 | 125 cm   | 125 cm             |
| SECTIONS                  | 4F                                    | 5F       | 6F                 |
| CONNECTION                | touch proof gold plated 2 mm plugs    |          |                    |