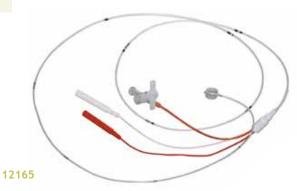

### SPIKE FLOW TECHNICAL FEATURES

5 mm inter-electrode distance, 6 French, touch-proof

| REF                         | 12165        |
|-----------------------------|--------------|
| BODY                        | Polyurethane |
| FRENCH                      | 5F           |
| EFFECTIVE LENGTH            | 110 cm       |
| VOLUME OF BALLOON INFLATING | 1,0 cc       |
| BALLOON DIAMETER            | 9 mm         |
| INTER ELECTRODES DISTANCE   | 10 mm        |

## SPIKE FLOW

Temporary pacing lead with baloon