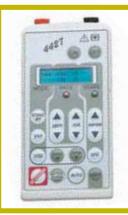

## 4427 EASYPACE

Single chamber external pacemaker

| PACING MODE         | VVI, V00, V00x4, AAI, A00, |
|---------------------|----------------------------|
|                     | A00x4, decreasing ramp     |
| RATE                | 30÷180 (720) ppm           |
| PACING PERIOD       | 2000÷333 (83) ms           |
| PULSE DURATION      | 1.4 ms                     |
| PULSE AMPLITUDE     | 0.2÷40 mA                  |
| MAXIMUM SENSITIVITY | 0.75 mV                    |