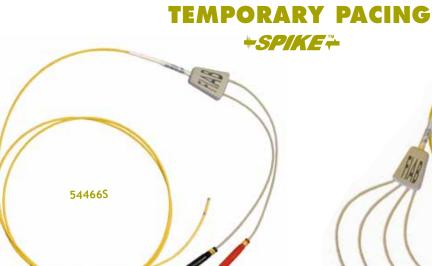

# **CARDIAC STIMULATION**







## 4427 EASYPACE

Single chamber external pacemaker

| PACING MODE         | VVI, V00, V00x4, AAI, A00, |
|---------------------|----------------------------|
|                     | A00x4, decreasing ramp     |
| RATE                | 30÷180 (720) ppm           |
| PACING PERIOD       | 2000÷333 (83) ms           |
| PULSE DURATION      | 1.4 ms                     |
| PULSE AMPLITUDE     | 0.2÷40 mA                  |
| MAXIMUM SENSITIVITY | 0.75 mV                    |

## SPIKE LCS TECHNICAL FEATURES

| BODY                      | not braided shaf                      | t, Pebax |                    |
|---------------------------|---------------------------------------|----------|--------------------|
| ELECTRODES                | AISI Stainless Ste                    | eel