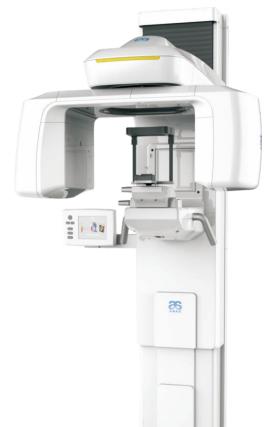

## **DENTOM CT**

World's Class Dental Cone Beam CT System

- Large size amorphous silicon flat panel detector
- Super large field high resolution 3D imaging
- MetalCARE metal artifact correction technology
- BoneCARE correction techniques for bony artifact
- NoiseCARE noise reduction correction technology
- Equipped with a powerful post processing software