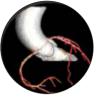

### **Coronary analysis**

Automatic segmentation and extraction centerline of the different branch of coronary artery, calculation of vessel stenosis, measurement atherosclerotic plagues and clots composition.

#### Vascular analysis

Automatic segmentation and extraction centerline of blood vessel. Calculation of vessel stenosis, measurement atherosclerotic plagues and clots composition.