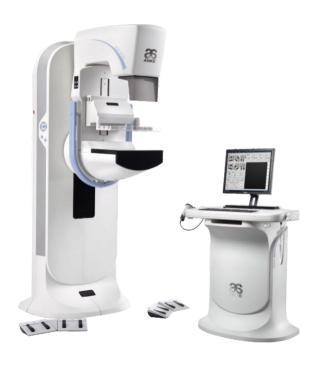

## **ASR-4000 Series**

Digital Mammography System

- High-end hardware component
- Multi-configuration available for your options
- L-Dose dose optimization technology
- I-Pose intelligent positioning technology
- F-Comp flexible compression technology
- E-View excellent working platform