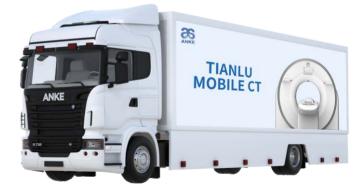

-shape Permanent MRI System Taking Care of Your Pets

- Integrated electric patient table to provide more convenient operation
- Dedicated vet protocols support all clinical needs with high image quality
- Large openness makes more comfortable exam and easier operation



## Mobile CT Solutions

# TIANLU MOBILE CT **料面面**

Bus version

## Mobile CT Solutions



Shelter version

- Emergency rescue, fast and convenient
- Field medical, specialized for military usage
- Anti-epidemic case, efficient and practical
- Materials suitable for disinfection
- Separate personnel and patient channels to avoid cross infection
- Wireless control, unlimited security
- Nervous system, respiratory system
- Bone and joint, tumor screening etc.
- Plain and enhanced scans, comprehensive clinical applications



Truck version

## High Pressure Injection Systems

## **ASA-200E**

Single-syringe System

- New control platform, stable performance & friendly interface
- 100 sets of storable injection programs
- The double-operation working platform makes the scanning room and the operation room integrated
- "Air-exhausted confirmation" button to ensure safe injection





## High Pressure Injection Systems

## **ASA-300**

Dual-syringe System

- Large touch screen for easy and convenient usage
- A variety of input and output methods compatible to link with a variety of imaging equipment
- Automatic sound and light alarms indicate the pressure limit while stopping the injection
- The real-time indicator flashes to remind the injection process.





# EXTREME IMAGE SMART MEDICAL

Artificial Intelligen