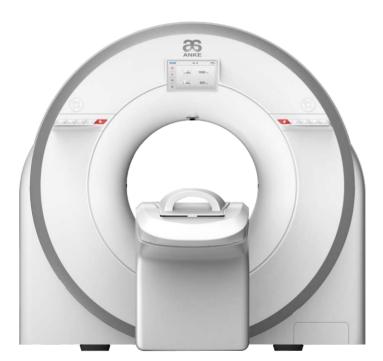

## **OPENMARK 4000**

A Small Step to Success

- C-shaped magnet with large openness (up to 320°)
- New generation imaging platform with AI technology
- More comprehensive applications, higher scanning speed

## **OPENMARK III**

Compact design, Giant leap

- Maintenance-free thermostatic magnet
- Compact design saving 30% space of site
- New generation imaging platform with AI technology
- High return on investment with ultra-low operating cost