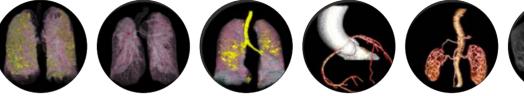

## **Auto segmentation**

Automatic segmentation of bone, lung, coronary artery and other blood vessel.

## **Auto location and measurement of disease**

### **Coronary analysis**

Automatic segmentation and extraction centerline of the different branch of coronary artery, calculation of vessel stenosis, measurement atherosclerotic plagues and clots composition.

#### Vascular analysis

Automatic segmentation and extraction centerline of blood vessel. Calculation of vessel stenosis, measurement atherosclerotic plagues and clots composition.

#### **Brain hemorrhage analysis**

Automatic location and measurement brain hemorrhage.

#### **Dental analysis**

Automatic tooth panorama and each tooth slice, neural tube analysis, TMJ analysis.