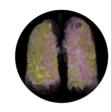

#### Pneumonia analysis

Automatic location and measurement pneumonia. Comparison of old and new data can monitor patient prognosis.

### **Nodule analysis**

Automatic location and measurement lung nodule. Comparison of old and new data can follow up lesions progression.

#### Emphysema analysis

Automatic measurement lung emphysema to evaluation respiratory function.