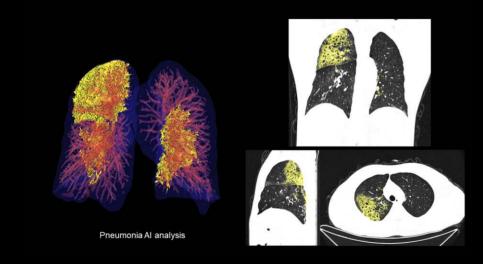

#### Pneumonia analysis

Automatic location and measurement pneumonia. Comparison of old and new data can monitor patient prognosis.

## ANKE's AI Technology Solutions

A short-time AI imaging analysis technology 30 seconds to automatically determine the location of pneumonia, providing the accurate and effective results for doctors.

To fight against COVID-19, ANKE is on the way.