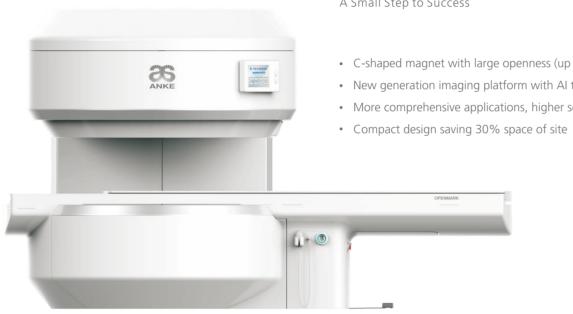

## **OPENMARK 4000**

A Small Step to Success

- C-shaped magnet with large openness (up to 320°)
- New generation imaging platform with AI technology
- More comprehensive applications, higher scanning speed