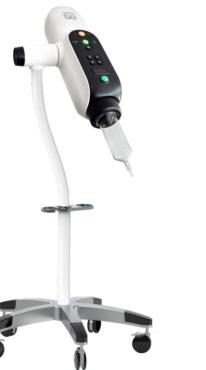

## **ASA-200E**

Single-syringe System

- New control platform, stable performance & friendly interface
- 100 sets of storable injection programs
- The double-operation working platform makes the scanning room and the operation room integrated
- "Air-exhausted confirmation" button to ensure safe injection

## **ASA-300**

Dual-syringe System

- Large touch screen for easy and convenient usage
- A variety of input and output methods compatible to link with a variety of imaging equipment
- Automatic sound and light alarms indicate the pressure limit while stopping the injection
- The real-time indicator flashes to remind the injection process.