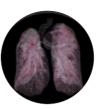

## **Auto segmentation**

Automatic segmentation of bone, lung, coronary artery and other blood vessel.