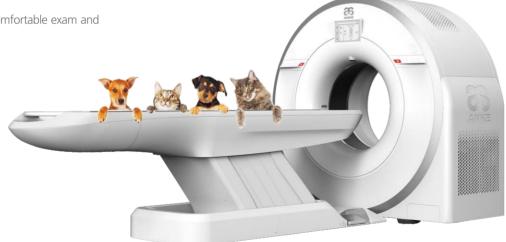

## **ANATOM Vet**

32-slice CT System Taking Care of Your Pets

- Compact design to fit your cost and space
- Dedicated vet protocols support all clinical needs with high image quality

• Large space makes more comfortable exam and easier operation