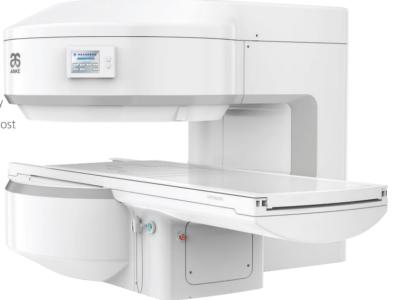

## **OPENMARK III**

Compact design, Giant leap

- Maintenance-free thermostatic magnet
- Compact design saving 30% space of site
- New generation imaging platform with AI technology
- High return on investment with ultra-low operating cost