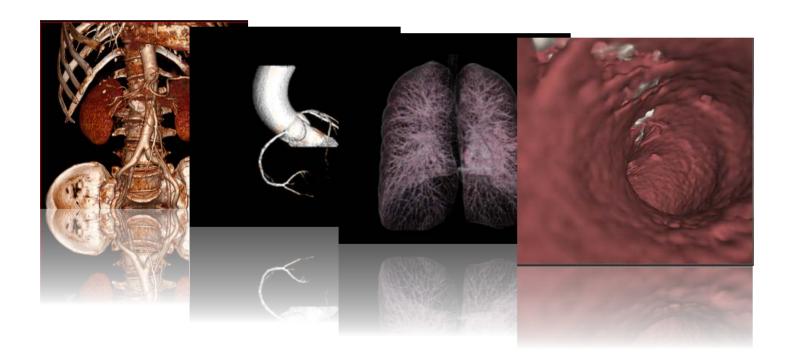

# EXTREME IMAGE SMART MEDICAL

Artificial Intelligence based technology assists medical imaging diagnosis.

- -Auto Segmentation
- -Auto Location
- -Auto Measurement of lesion

## **Auto segmentation**

Automatic segmentation of bone, lung, coronary artery and other blood vessel.

### **Coronary analysis**

Automatic segmentation and extraction centerline of the different branch of coronary artery, calculation of vessel stenosis, measurement atherosclerotic plagues and clots composition.

#### Vascular analysis

Automatic segmentation and extraction centerline of blood vessel. Calculation of vessel stenosis, measurement atherosclerotic plagues and clots composition.