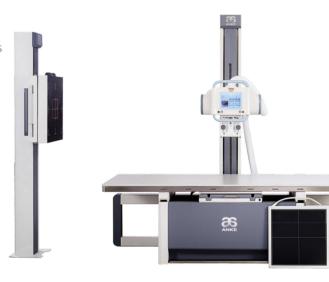

## **ASR-6850P** series

Classic Floor-mounted DR System

- Various configurations available for your needs
- Mobile multi-functional FPD fulfills different clinical scenarios
- Integrated four-way floating patient table
- Intelligent LCD touch screen for byside parameter settings
- Whole spine scan applicable as an option for special need
- Professional and abundant protocols for different cases