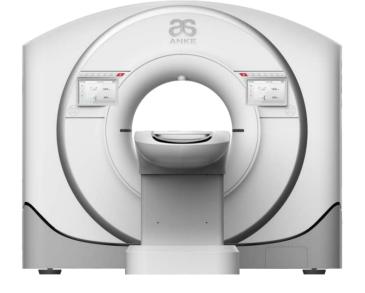

t design saving 30% space of site
- New generation imaging platform with AI technology
- High return on investment with ultra-low operating cost





# **ANATOM S400 ANATOM S800**

- Al-based intelligent whole-body spectrum CT
- New generation OptiWave detector
- Precise patient positioning system
- · Ultra-fast gantry rotation speed
- High-fidelity imaging system
- Comprehensive coronary CTA imaging technology

# ANATOM 16 HD / ANATOM 64 Clarity / ANATOM 64 Precision / ANATOM Precision

- World leading precision technology platform
- Lower dose and higher image quality system
- Intelligent interface and workflow
- New generation OptiWave detector
- Admir<sup>3D</sup> iterative reconstruction technology
- AccuSpin dual-energy imaging technology
- AccuTilt dual-mode gantry tilt technology





## ANATOM 32 Fit / ANATOM 64 Fit / ANATOM A200

- High efficiency new generation OptiWave<sup>™</sup> detector
- Admir<sup>3D</sup> iterative reconstruction technology
- Adose<sup>3D</sup> dose management platform fits your dose
- Comprehensive routine clinical applications
- DigiTilt gantry tilt technology fits your efficiency
- Versatility fits costs for running your successful business

## **DENTOM CT**

World's Class Dental Cone Beam CT System

- Large size amorphous silicon flat panel detector
- Super large field high resolution 3D imaging
- MetalCARE metal artifact correction technology
- BoneCARE correction techniques for bony artifact
- NoiseCARE noise reduction correction technology
- Equipped with a powerful post processing software



## X-Ray Series



## **ASR-4000 Series*