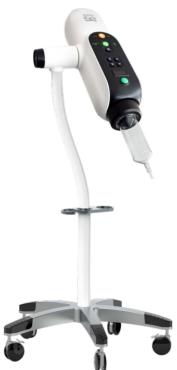

## **ASA-200E**

Single-syringe System

- New control platform, stable performance & friendly interface
- 100 sets of storable injection programs
- The double-operation working platform makes the scanning room and the operation room integrated
- "Air-exhausted confirmation" button to ensure safe injection

## **ASA-300**

Dual-syringe System

- Large touch screen for easy and convenient usage
- A variety of input and output methods compatible to link with a variety of imaging equipment
- Automatic sound and light alarms indicate the pressure limit while stopping the injection
- The real-time indicator flashes to remind the injection process.