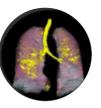

#### Pneumonia analysis

Automatic location and measurement pneumonia. Comparison of old and new data can monitor patient prognosis.

### **Nodule analysis**

Automatic location and measurement lung nodule. Comparison of old and new data can follow up lesions progression.

#### Emphysema analysis

Automatic measurement lung emphysema to evaluation respiratory function.