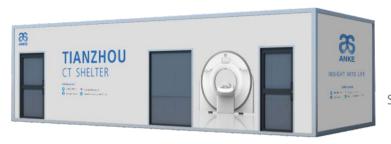

## Mobile CT Solutions

Shelter version

- Emergency rescue, fast and convenient
- Field medical, specialized for military usage
- Anti-epidemic case, efficient and practical
- Materials suitable for disinfection
- Separate personnel and patient channels to avoid cross infection
- Wireless control, unlimited security
- Nervous system, respiratory system
- Bone and joint, tumor screening etc.
- Plain and enhanced scans, comprehensive clinical applications