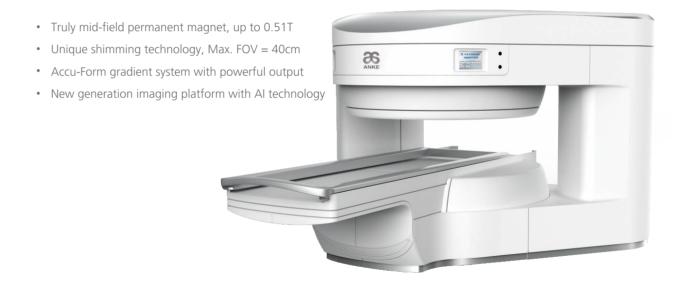

**2020** ANATOM Precision Al-powered128-slice Spiral CT Launched

**2021** High-end ANATOM S800 256-slice and ANATOM S400

128-slice Spiral CT Launched

## NEW GLOBAL STRATEGY MAKE GLOBAL BECOMES GLOCAL



# Chinese Medical Trailblazer and Pioneer Established in 1986

11000+ users and hospitals globally1980+ MRI & 2100+ CT & 3000+ X-Ray products installationsExport to 45+ countries & regions worldwide

Footprints reached: Venezuela, Argentina, Brazil, Peru, Colombia, Mexico, Turkey, UAE, Egypt, Yemen, Italy, Germany, Romania, Philippines, Indonesia, Vietnam, Myanmar, Bangladesh, India, Pakistan, Kenya, Nigeria, Ethiopia, South Sudan, Cote d'Ivoire, Gabon, Cameroon, Zambia, Ghana, Russia, Tajikistan, Kazakhstan, Uzbekistan, Ukraine......



## **OPENMARK 5000**

High-level Permanent MRI



## MRI Series



## **OPENMARK 4000**

A Small Step to Success

- C-shaped magnet with large openness (up to 320°)
- New generation imaging platform with AI technology
- More comprehensive applications, higher scanning speed

## **OPENMARK III**

Compact design, Giant leap

- Maintenance-free thermostatic magnet
- Compact design saving 30% space of site
- New generation imaging platform with AI technology
- High return on investment with ultra-low operating cost





# **ANATOM S400 ANATOM S800**

- Al-based intelligent whole-body spectrum CT
- New generation OptiWave detector
- Precise patient positioning system
- · Ultra-fast gantry rotation speed
- High-fidelity imaging system
- Comprehensive coronary CTA imaging technology

# ANATOM 16 HD / ANATOM 64 Clarity / ANATOM 64 Precision / A