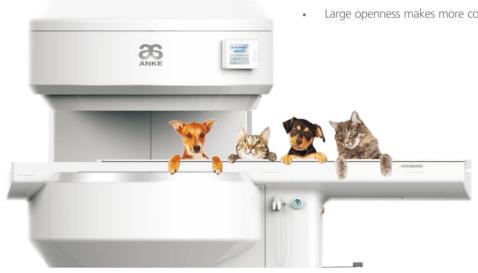

## **OPENMARK Vet**

C-shape Permanent MRI System Taking Care of Your Pets

- Integrated electric patient table to provide more convenient operation
- Dedicated vet protocols support all clinical needs with high image quality
- Large openness makes more comfortable exam and easier operation